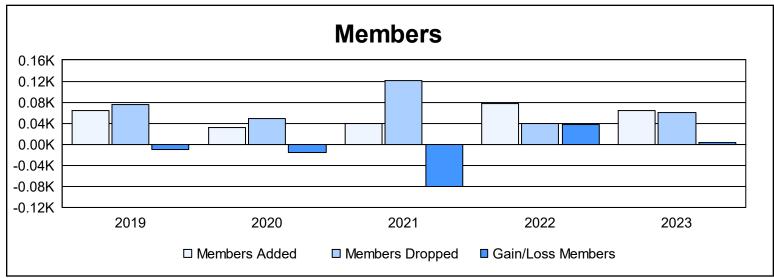

District 14 J

As of June 2023 Cumulative

| Year      | New<br>Clubs | Dropped<br>Clubs | Gain/<br>Loss<br>Clubs | New<br>Members | Charter<br>Members | Reinstate<br>Members | Transfer<br>Members | Total<br>Member<br>Added | Total<br>Members<br>Dropped | Gain/<br>Loss<br>Members |
|-----------|--------------|------------------|------------------------|----------------|--------------------|----------------------|---------------------|--------------------------|-----------------------------|--------------------------|
| 2018-2019 | 0            | 1                | -1                     | 59             | 0                  | 4                    | 1                   | 64                       | 75                          | -11                      |
| 2019-2020 | 0            | 0                | 0                      | 32             | 0                  | 0                    | 0                   | 32                       | 48                          | -16                      |
| 2020-2021 | 0            | 2                | -2                     | 34             | 0                  | 3                    | 3                   | 40                       | 121                         | -81                      |
| 2021-2022 | 0            | 0                | 0                      | 58             | 0                  | 18                   | 1                   | 77                       | 39                          | 38                       |
| 2022-2023 | 0            | 0                | 0                      | 61             | 0                  | 1                    | 2                   | 64                       | 61                          | 3                        |
| Average   | 0            | 1                | -1                     | 49             | 0                  | 5                    | 1                   | 55                       | 69                          | -13                      |