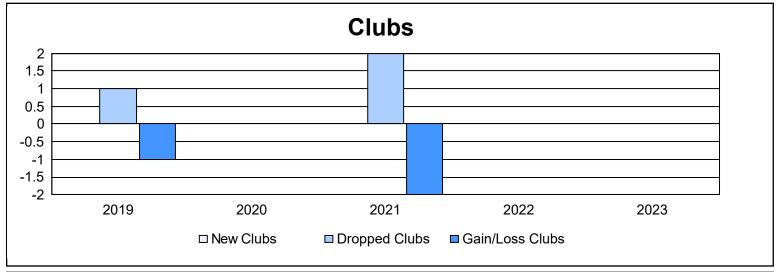

District 14 J

As of June 2023 Cumulative

| Year      | New<br>Clubs | Dropped<br>Clubs | Gain/<br>Loss<br>Clubs | New<br>Members | Charter<br>Members | Reinstate<br>Members | Transfer<br>Members | Total<br>Member<br>Added | Total<br>Members<br>Dropped | Gain/<br>Loss<br>Members |
|-----------|--------------|------------------|------------------------|----------------|--------------------|----------------------|---------------------|--------------------------|-----------------------------|--------------------------|
| 2018-2019 | 0            | 1                | -1                     | 59             | 0                  | 4                    | 1                   | 64                       | 75                          | -11                      |
| 2019-2020 | 0            | 0                | 0                      | 32             | 0                  | 0                    | 0                   | 32                       | 48                          | -16                      |
| 2020-2021 | 0            | 2                | -2                     | 34             | 0                  | 3                    | 3                   | 40                       | 121                         | -81                      |
| 2021-2022 | 0            | 0                | 0                      | 58             | 0                  | 18                   | 1                   | 77                       | 39                          | 38                       |
| 2022-2023 | 0            | 0                | 0                      | 61             | 0                  | 1                    | 2                   | 64                       | 61                          | 3                        |
| Average   | 0            | 1                | -1                     | 49             | 0                  | 5                    | 1                   | 55                       | 69                          | -13                      |